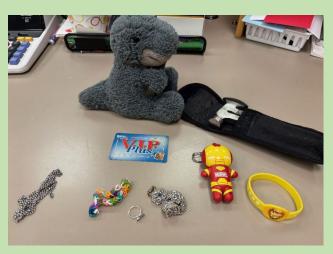

## Pink Shirt Day

(anti-bullying)

Wednesday, February 26

BE A BUDDY, NOT A BULLY! WE HAD A LOT OF SUPPORT AND A LOT OF PINK SHIRTS! IT WAS A GREAT DAY!!

Do any of these items belong to you?! This is the lost and found that has been collecting on my desk that is not "clothes" related.