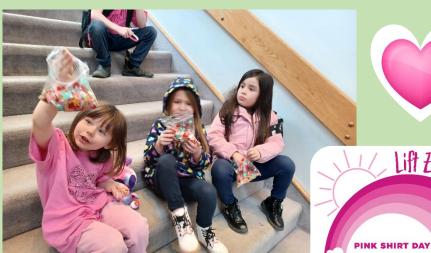

## Pink Shirt Day

(anti-bullying)

Wednesday, February 26

BE A BUDDY, NOT A BULLY! WE HAD A LOT OF SUPPORT AND A LOT OF PINK SHIRTS! IT WAS A GREAT DAY!!

Do any of these items belong to you?! This is the lost and found that has been collecting on my desk that is not "clothes" related.