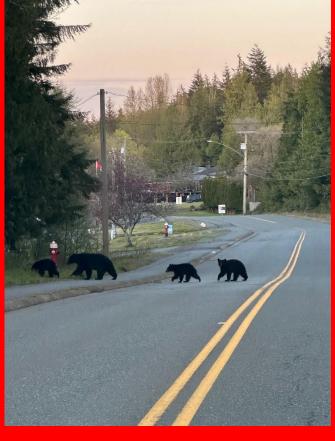

| K-8 Choir Club<br>3:15-3:30PM                                             | Hot Lunch                     |             |
| Gr 4-5 Senior<br>Sing       | HOMEWOOD APR 15-77 | CAMP<br>HOMENO<br>HOMENO<br>MARKEN<br>K-8<br>Choir<br>Club<br>3:15-3:30PM | CAMP<br>HOMEWOOD<br>APR 15-17 | Grad Friday |
| Easter Monday<br>NO SCHOOL. | 22                 | K-8 Choir Club<br>3:15-3:30PM                                             | 24<br>Hot Lunch               | 25          |
| 28                          | 29                 | 30<br>K-8 Choir Club<br>3:15-3:30PM                                       | 1                             | 2           |



#### **Please note Mays Pro-D Days!**

























### **AvaNews**



























THANK YOU, EVERYONE!!









# Bears