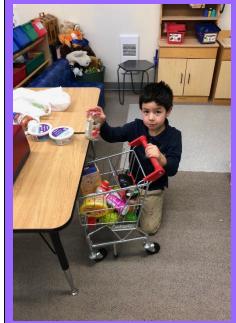

| 4-8 BG Club                | •               |  |
|               |                 | (Pink Shirt Day)                          | 4-8 BG Club<br>3:15-4:00PM | _               |  |
|               |                 | K-8 Choir Club 3:15-                      | 3.13-4.00PIVI              |                 |  |
|               |                 | 3:30PM                                    |                            |                 |  |



The next Hot Lunch is Thursday, February 22<sup>nd</sup>.

Monday, February 19<sup>th</sup> is Family Day! Enjoy the extra long weekend!!





























Valentine pictures were colored by older students, and then younger students chose a picture and were matched up for



### **AvaNews**



## AvaNews

#### Issue #22



















### Fri., Feb. 16, 2024















Welcome, Aviya! We are so glad to have you here!