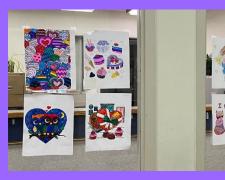

The next Hot Lunch is Thursday, February 22<sup>nd</sup>.

Monday, February 19<sup>th</sup> is Family Day! Enjoy the extra long weekend!!

Valentine pictures were colored by older students, and then younger students chose a picture and were matched up for