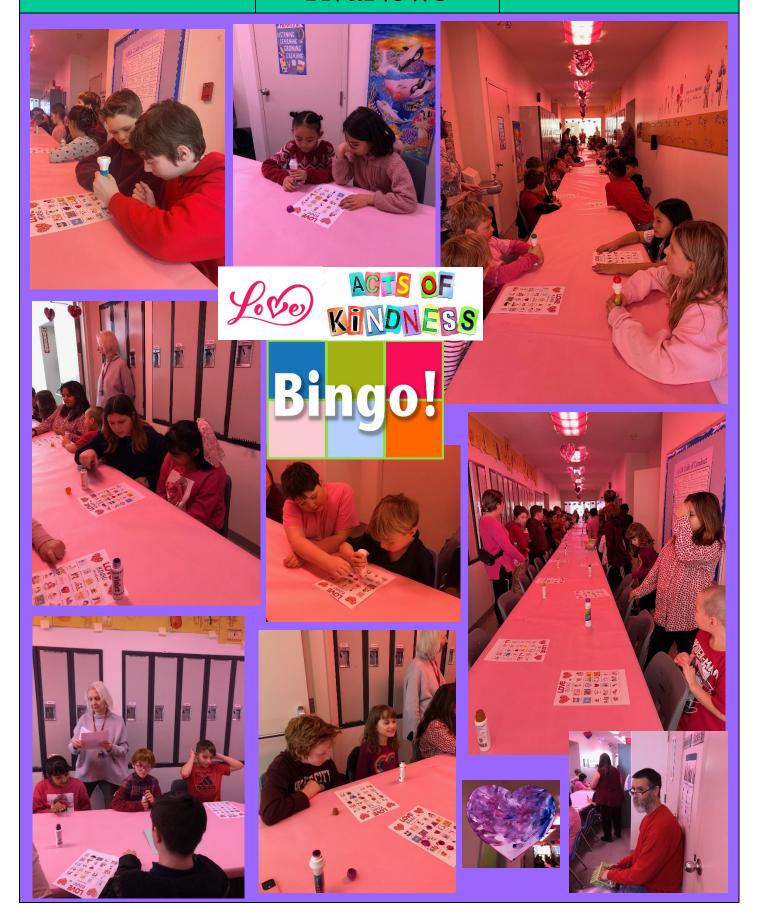

The next Hot Lunch is Thursday, February 22<sup>nd</sup>.

Monday, February 19<sup>th</sup> is Family Day! Enjoy the extra long weekend!!

Valentine pictures were colored by older students, and then younger students chose a picture and were matched up for