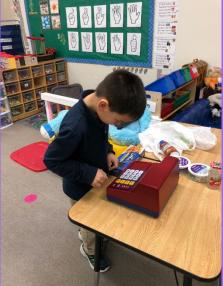

| 4-8 BG Club                | •               |  |
|               |                 | (Pink Shirt Day)                          | 4-8 BG Club<br>3:15-4:00PM | _               |  |
|               |                 | K-8 Choir Club 3:15-                      | 3.13-4.00PIVI              |                 |  |
|               |                 | 3:30PM                                    |                            |                 |  |



The next Hot Lunch is Thursday, February 22<sup>nd</sup>.

Monday, February 19<sup>th</sup> is Family Day! Enjoy the extra long weekend!!





























Valentine pictures were colored by older students, and then younger students chose a picture and were matched up for



### **AvaNews**



## AvaNews

#### Issue #22



















### Fri., Feb. 16, 2024















Welcome, Aviya! We are so glad to have you here!