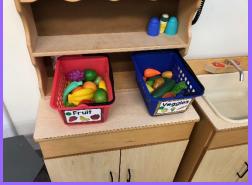

| 4-8 BG Club                | •               |  |
|               |                 | (Pink Shirt Day)                          | 4-8 BG Club<br>3:15-4:00PM | _               |  |
|               |                 | K-8 Choir Club 3:15-                      | 3.13-4.00PIVI              |                 |  |
|               |                 | 3:30PM                                    |                            |                 |  |



The next Hot Lunch is Thursday, February 22<sup>nd</sup>.

Monday, February 19<sup>th</sup> is Family Day! Enjoy the extra long weekend!!





























Valentine pictures were colored by older students, and then younger students chose a picture and were matched up for



### **AvaNews**



## AvaNews

#### Issue #22



















### Fri., Feb. 16, 2024















Welcome, Aviya! We are so glad to have you here!