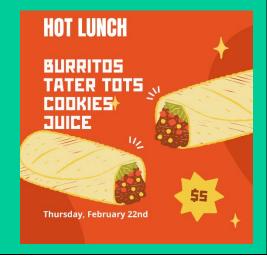

The next Hot Lunch is Thursday, February 22<sup>nd</sup>.

Monday, February 19<sup>th</sup> is Family Day! Enjoy the extra long weekend!!

Valentine pictures were colored by older students, and then younger students chose a picture and were matched up for