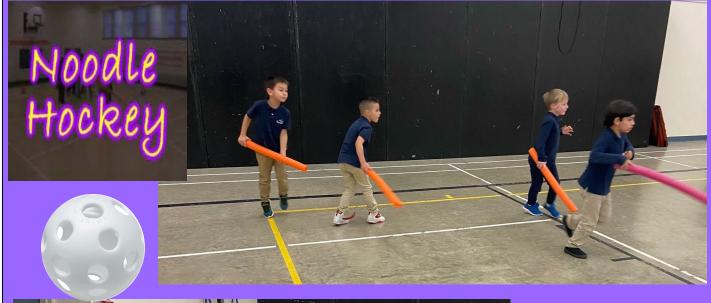

|
| 26            | 27              | 28                                        | 29                         |                 |  |
|               |                 | Anti-bullying day                         | 4-8 BG Club                | •               |  |
|               |                 | (Pink Shirt Day)                          | 4-8 BG Club<br>3:15-4:00PM | _               |  |
|               |                 | K-8 Choir Club 3:15-                      | 3.13-4.00PIVI              |                 |  |
|               |                 | 3:30PM                                    |                            |                 |  |



The next Hot Lunch is Thursday, February 22<sup>nd</sup>.

Monday, February 19<sup>th</sup> is Family Day! Enjoy the extra long weekend!!





























Valentine pictures were colored by older students, and then younger students chose a picture and were matched up for



### **AvaNews**



## AvaNews

#### Issue #22



















### Fri., Feb. 16, 2024















Welcome, Aviya! We are so glad to have you here!