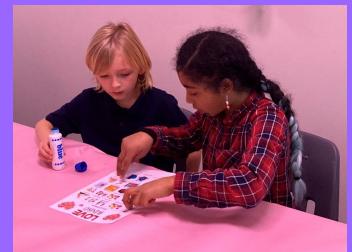

The next Hot Lunch is Thursday, February 22<sup>nd</sup>.

Monday, February 19<sup>th</sup> is Family Day! Enjoy the extra long weekend!!

Valentine pictures were colored by older students, and then younger students chose a picture and were matched up for