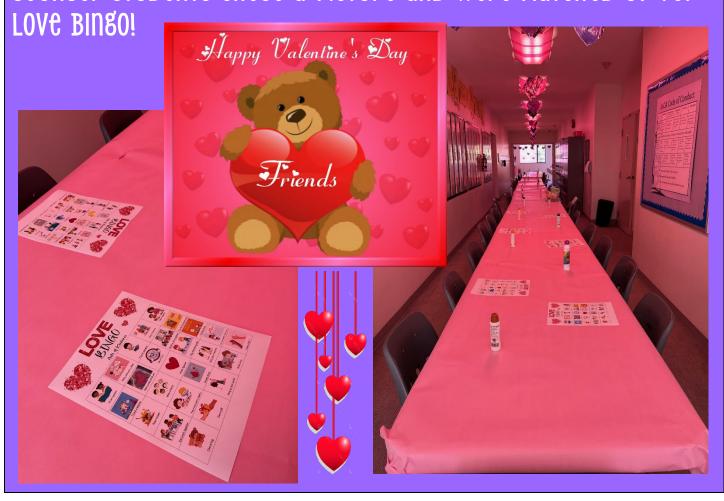

The next Hot Lunch is Thursday, February 22<sup>nd</sup>.

Monday, February 19<sup>th</sup> is Family Day! Enjoy the extra long weekend!!

Valentine pictures were colored by older students, and then younger students chose a picture and were matched up for