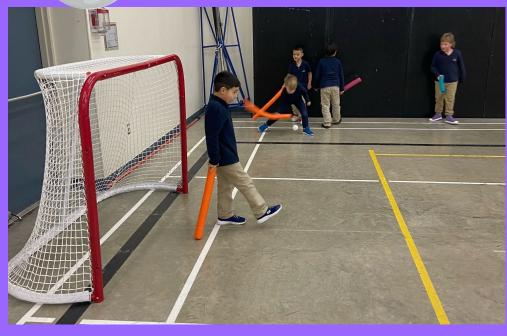

| 26            | 27              | 28                                        | 29                         |                 |  |
|               |                 | Anti-bullying day                         | 4-8 BG Club                | •               |  |
|               |                 | (Pink Shirt Day)                          | 4-8 BG Club<br>3:15-4:00PM | _               |  |
|               |                 | K-8 Choir Club 3:15-                      | 3.13-4.00PIVI              |                 |  |
|               |                 | 3:30PM                                    |                            |                 |  |



The next Hot Lunch is Thursday, February 22<sup>nd</sup>.

Monday, February 19<sup>th</sup> is Family Day! Enjoy the extra long weekend!!





























Valentine pictures were colored by older students, and then younger students chose a picture and were matched up for



### **AvaNews**



## AvaNews

#### Issue #22



















### Fri., Feb. 16, 2024















Welcome, Aviya! We are so glad to have you here!