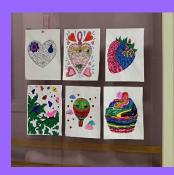

The next Hot Lunch is Thursday, February 22<sup>nd</sup>.

Monday, February 19<sup>th</sup> is Family Day! Enjoy the extra long weekend!!

Valentine pictures were colored by older students, and then younger students chose a picture and were matched up for