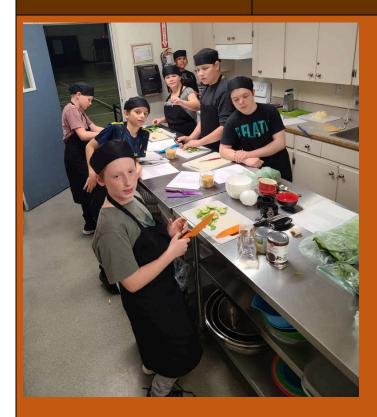

|                 |
| PRO-D DAY!    | 4-8 Sports Club                | K-8 Choir Club                   | 4-8 Board Game              |                 |
| NO SCHOOL     | 4-8 Sports Club<br>3:15-4:00PM | 3:15-3:30PM                      | 4-8 Bourd Game<br>Club      |                 |
|               | 3.13-4.00FW                    | 3.23 3.301 111                   | 3:15-4:00PM                 |                 |



Thank you to those who have donated a booster seat. We are looking for 1 more booster seat. If you



have an extra one you don't use we would be happy to put it to use!

Looking for some scrap pieces of dark-colored fishnet to mend our soccer nets. If you have some scrap pieces that you can donate to Avalon, our soccer players would be most grateful!













S O C C E R







They shoot,
They score!!
And the crowd
goes wild!!!!





#### Measuring Out 1 KM!















Ben reads and acts out Elephant & Piggy Let's go for a drive!























TWINNING!