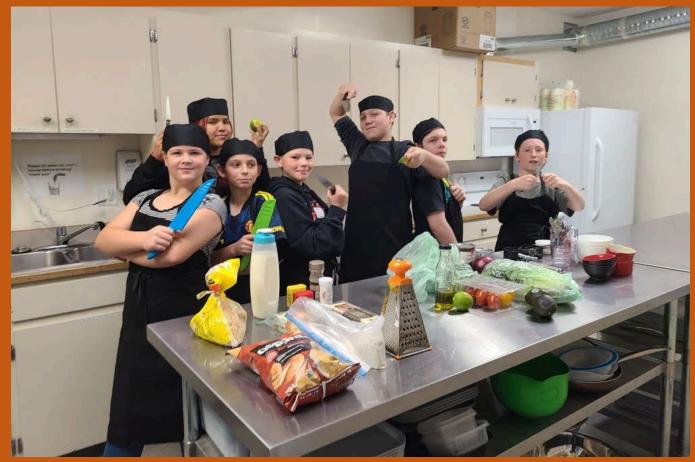

|                 |
| PRO-D DAY!    | 4-8 Sports Club                | K-8 Choir Club                   | 4-8 Board Game              |                 |
| NO SCHOOL     | 4-8 Sports Club<br>3:15-4:00PM | 3:15-3:30PM                      | 4-8 Bourd Game<br>Club      |                 |
|               | 3.13-4.00FW                    | 3.23 3.301 111                   | 3:15-4:00PM                 |                 |



Thank you to those who have donated a booster seat. We are looking for 1 more booster seat. If you



have an extra one you don't use we would be happy to put it to use!

Looking for some scrap pieces of dark-colored fishnet to mend our soccer nets. If you have some scrap pieces that you can donate to Avalon, our soccer players would be most grateful!













S O C C E R







They shoot,
They score!!
And the crowd
goes wild!!!!





#### Measuring Out 1 KM!















Ben reads and acts out Elephant & Piggy Let's go for a drive!























TWINNING!