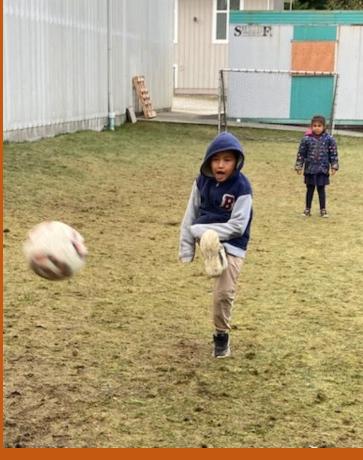

|
| PRO-D DAY!    | 4-8 Sports Club                | K-8 Choir Club                   | 4-8 Board Game              |                 |
| NO SCHOOL     | 4-8 Sports Club<br>3:15-4:00PM | 3:15-3:30PM                      | 4-8 Bourd Game<br>Club      |                 |
|               | 3.13-4.00FW                    | 3.23 3.301 111                   | 3:15-4:00PM                 |                 |



Thank you to those who have donated a booster seat. We are looking for 1 more booster seat. If you



have an extra one you don't use we would be happy to put it to use!

Looking for some scrap pieces of dark-colored fishnet to mend our soccer nets. If you have some scrap pieces that you can donate to Avalon, our soccer players would be most grateful!













S O C C E R







They shoot,
They score!!
And the crowd
goes wild!!!!





#### Measuring Out 1 KM!















Ben reads and acts out Elephant & Piggy Let's go for a drive!























TWINNING!