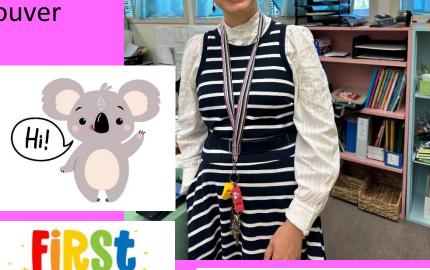

Check out more details below on our Afternoon clubs!

After much patience, we are excited to let you know that the back field can be played on!!

This is our *NEW* teacher,
Ms. Armstrong who teaches
our K-1 students! If you
see her around, give her
a nice northern Vancouver
Island welcome!!